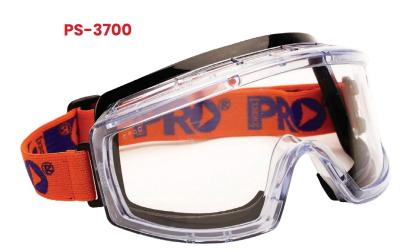

Product Code: PS-3700 | PS-3702

## **Features**

- Certified to AS/NZS 1337.1:2010 Personal Eye Protection.
- Medium impact rated.
- 99.9% UV protection for outdoor wear.
- Anti-scratch and anti-fog 2mm hardened lens
- · Certified Liquid Splash Protection.
- Lightweight PVC frame with closed cell Foam for increased
- protection.
- · Indirect venting.
- Clear and Smoke lens options.