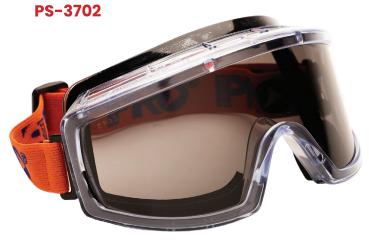

Product Code: PS-3700 | PS-3702

## **Features**

- Certified to AS/NZS 1337.1:2010 Personal Eye Protection.
- Medium impact rated.
- 99.9% UV protection for outdoor wear.
- Anti-scratch and anti-fog 2mm hardened lens
- · Certified Liquid Splash Protection.
- Lightweight PVC frame with closed cell Foam for increased
- protection.
- · Indirect venting.
- Clear and Smoke lens options.