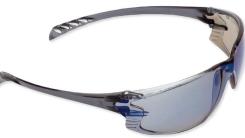

Product Code: PS-9900 | PS-9902 | PS-9903

# **PRO® 990 Series Safety Glasses**

**PS-9900** 

**PS-9903** 

### **Features & Benefits**

- Certified to AS/NZS 1337.1:2010 Personal Eye Protection.
- · Medium impact rated.
- 99.9% UV protection for outdoor wear. •
- Anti-scratch coating on all lenses. .
- Ultra lightweight & durable polycarbonate . frame.
- Designed for comfort during extended . periods of wear.
- Stylish wrap around design which promotes • wear in any work
- environment.
- Clear, Smoke & Blue Mirror lens options. .

### **PRODUCT:**

LENS: AS/NZS Medium Impact, Polycarbonate, 99.9% UV Protection, Anti-Scratch FRAME: Polycarbonate WEIGHT: 25g