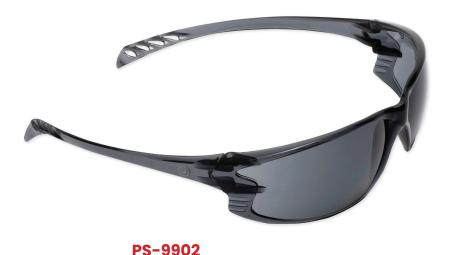

Product Code: PS-9900 | PS-9902 | PS-9903

# **PRO® 990 Series Safety Glasses**

**PS-9900** 

**PS-9903** 

### **Features & Benefits**

- Certified to AS/NZS 1337.1:2010 Personal Eye Protection.
- · Medium impact rated.
- 99.9% UV protection for outdoor wear. •
- Anti-scratch coating on all lenses. .
- Ultra lightweight & durable polycarbonate . frame.
- Designed for comfort during extended . periods of wear.
- Stylish wrap around design which promotes • wear in any work
- environment.
- Clear, Smoke & Blue Mirror lens options. .

### **PRODUCT:**

LENS: AS/NZS Medium Impact, Polycarbonate, 99.9% UV Protection, Anti-Scratch FRAME: Polycarbonate WEIGHT: 25g