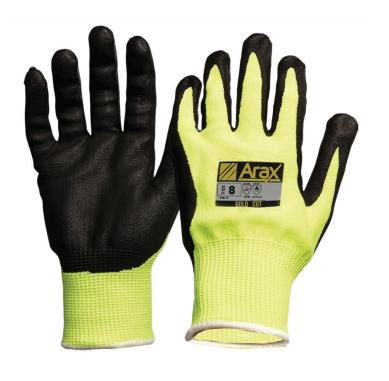

## Arax® Gold Cut Gloves

## **Features**

Arax Knit Technology with EN388 Cut Level D

Black nitrile foam dip for durability and comfort

Form fitting design that emulate individual hand contour for the most comfortable fit

Contact heat resistant to 100'C

## **Details**

Material: 13 Gauge Seamless Arax® Liner | Sizes: 7, 8, 9, 10, 11 | Colour: Hi-vis Yellow, Black | Dip: Black Nitrile Foam | Cuff Type: Knitted

**APPLICATIONS:** The Pro Choice Safety Gear range of hand protection is ideal for protection against risks associated with a wide range of applications in both workplace and recreational environments.