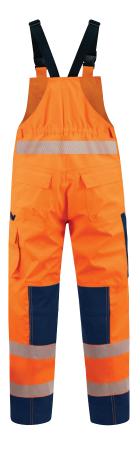

## **BIB TROUSER EXTREME**

CODE: 120050NT / COLOUR: Orange/Navy / SIZES: S-4XL, 6XL

#### **FEATURES**

- Stay dry for 12hrs in our Bison Extreme Rainwear
- Waterproof zips on pockets
- Velcro adjuster tabs at waist
- Chest pocket with zip on outer and inner chest
- Elastic adjustable straps
- Wide YKK zip gusset at ankle
- Cargo pocket on left leg, tool pocket on right leg
- Completely seam sealed
- Heat applied segmented tape at waist and leg

#### **STANDARDS**

Fabric complies with: AS/NZS 1906.4:2010 Class F. Water Resistance H20:30,000+mm. Breathability: 4,000g/m2/24hr.

#### **FABRIC**

450D 3-layer Stratatek fabric.