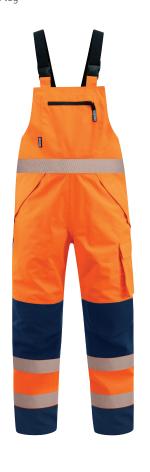

## **BIB TROUSER EXTREME**

CODE: 120050NT / COLOUR: Orange/Navy / SIZES: S-4XL, 6XL

#### **FEATURES**

- Stay dry for 12hrs in our Bison Extreme Rainwear
- Waterproof zips on pockets
- Velcro adjuster tabs at waist
- Chest pocket with zip on outer and inner chest
- Elastic adjustable straps
- Wide YKK zip gusset at ankle
- Cargo pocket on left leg, tool pocket on right leg
- Completely seam sealed
- Heat applied segmented tape at waist and leg

#### **STANDARDS**

Fabric complies with: AS/NZS 1906.4:2010 Class F. Water Resistance H20:30,000+mm. Breathability: 4,000g/m2/24hr.

#### **FABRIC**

450D 3-layer Stratatek fabric.