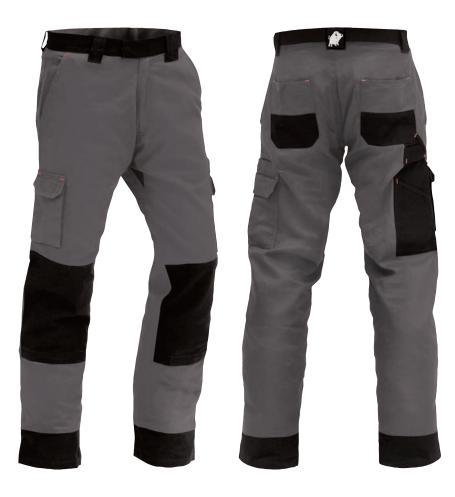

# TROUSER 210GSM RIPSTOP COTTON

CODE: 17003GY (TRBCOLW) / COLOUR: Grey / SIZES: 77, 82, 87, 92, 97, 102, 107, 112, 117, 122

### **FEATURES**

- EnduraLite reinforced, waistband, knees, cuffs, and pockets
- Cargo pockets on both sides, right leg with safety velcro pocket and left leg with ruler pocket
- Double layer knee with velcro closure for knee pads
- Double layer crotch gusset with eyelets
- Double button closure at waist

#### **FABRIC**

210gsm 100% Cotton Ripstop Weave.