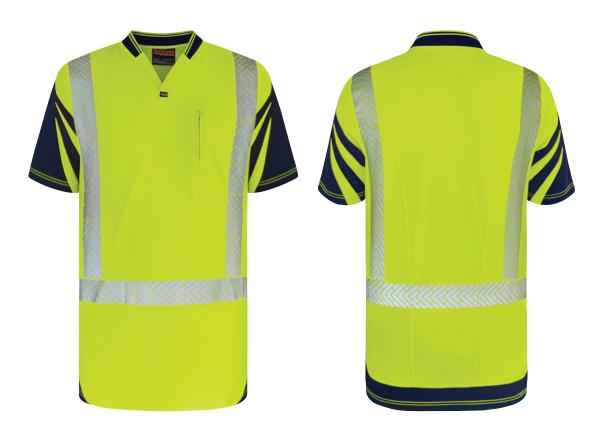

# **POLO DAY/NIGHT QUICK-DRY COTTON BACKED**

CODE: 232012Y (PNOCBLW) / COLOUR: Yellow / SIZES: S, M, L, XL, 2XL, 3XL, 5XL & 8XL

## **FEATURES**

- Zipped chest pocket
- Sports style collar
- Wicking panels for comfort and ventilation
- UPF 50+ main fabric, UPF 30 wicking panels
- Stretch multi-directional reflective tape.

## FABRIC

150gsm Polyester with Cotton back.