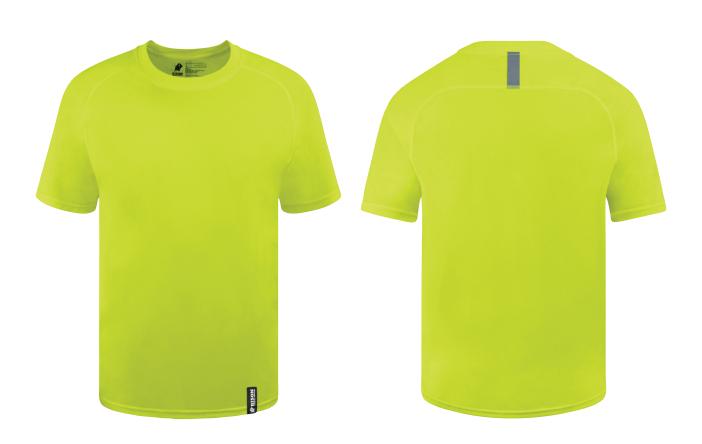

# T-SHIRT DAY ONLY RECYCLED POLYESTER

CODE: 29105Y (TSDOPB) / COLOUR: Yellow / SIZES: 2XS, XS, S, M, L, XL, 2XL, 3XL, 4XL, 6XL, 8XL

### **FEATURES**

- Wicking fabric for superior performance, comfort and ventilation
- Anti-microbial finish to eliminate odours
- Long enough to keep you covered when lifting your arms
- Stay sunsafe with UPF 30
- Suitable for daytime use

#### **FABRIC**

140gsm Wicking Recycled Polyester.