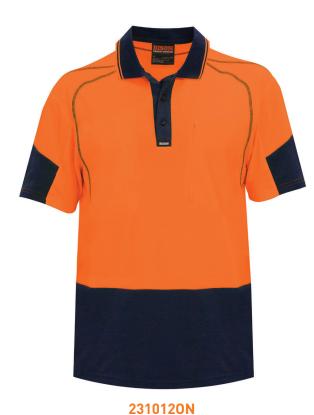

# **NEW COLOUR**

Fabric: 150gsm Polyester with Cotton back / Sizes: S, M, L, XL, 2XL, 3XL, 5XL, 8XL

# ADVANTAGES

- Lightweight cotton back fabric with wicking panels for superior comfort and ventilation
- Vertical zipped chest pocket
- Contrast hem, sleeve and collar minimises grime buildup
- UPF 50+ main fabric, UPF 30 wicking panels
- Material complies with: 1906.4.2010 Suitable for Day time use. Design complies with: AS/NZS 4602.1:2011. Ultraviolet Protection factor complies with: AS/NZS 4399.1996.

# NOTE

- Preorder online at paramountsafety.co.nz.
- If you have any queries please contact your Territory Manager.

(ORANGE/NAVY)