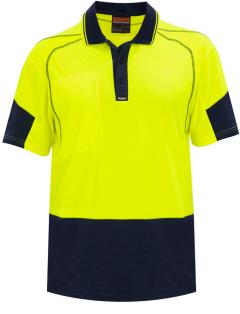

# **NEW COLOUR**

Fabric: 150gsm Polyester with Cotton back / Sizes: S, M, L, XL, 2XL, 3XL, 5XL, 8XL

# ADVANTAGES

- Lightweight cotton back fabric with wicking panels for superior comfort and ventilation
- Vertical zipped chest pocket
- Contrast hem, sleeve and collar minimises grime buildup
- UPF 50+ main fabric, UPF 30 wicking panels
- Material complies with: 1906.4.2010 Suitable for Day time use. Design complies with: AS/NZS 4602.1:2011. Ultraviolet Protection factor complies with: AS/NZS 4399.1996.

# 231012YN (YELLOW/NAVY)