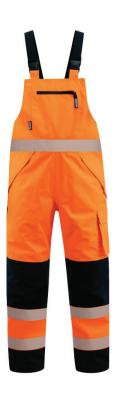

## Features & Benefits

- Stay dry for 12hrs in our Bison Extreme Rainwear
- Waterproof zips on pockets
- Velcro adjuster tabs at waist
- Chest pocket with zip on outer and inner chest
- Elastic adjustable straps
- Wide YKK zip gusset at ankle
- Cargo pocket on left leg, tool pocket on right leg
- Completely seam sealed
- Heat applied segmented tape at waist and leg

## **PRODUCT:**

FABRIC: 450D 3-layer Stratatek fabric. COLOUR: Orange/Black SIZES: S-4XL, 6XL SUITABLE INDUSTRIES: Construction & Trades, Infrastructure & Roading, Agriculture & Forestry, Mining, Manufacturing.

## **STANDARDS:**

Fabric complies with: AS/NZS 1906.4:2010 Class F. Water Resistance H20:30,000+ mm. Breathability: 4,000g/m2/24hr.