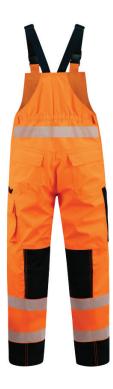

## Features & Benefits

- Stay dry for 12hrs in our Bison Extreme Rainwear
- Waterproof zips on pockets
- Velcro adjuster tabs at waist
- Chest pocket with zip on outer and inner chest
- Elastic adjustable straps
- Wide YKK zip gusset at ankle
- Cargo pocket on left leg, tool pocket on right leg
- Completely seam sealed
- Heat applied segmented tape at waist and leg

## **PRODUCT:**

FABRIC: 450D 3-layer Stratatek fabric. COLOUR: Orange/Black SIZES: S-4XL, 6XL SUITABLE INDUSTRIES: Construction & Trades, Infrastructure & Roading, Agriculture & Forestry, Mining, Manufacturing.

## **STANDARDS:**

Fabric complies with: AS/NZS 1906.4:2010 Class F. Water Resistance H20:30,000+ mm. Breathability: 4,000g/m2/24hr.