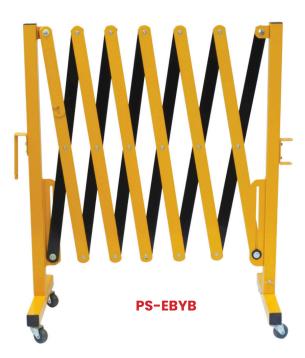

- All steel construction.
- Powder coated finish.
- · Set of four castor wheels included.
- · Connection to additional barriers.
- Opened width: 3.45M
- · Closed width: 40cm
- · Height: 107cm

**YELLOW/YELLOW AND BLACK:** Used for marking places where caution should be exercised.

#### **AVAILABLE IN**

| PRODUCT CODE | UOM  | MOQ | CTN QTY |
|--------------|------|-----|---------|
| EBRW         | EACH | 1   | 1       |
| EBYB         | EACH | 1   | 1       |