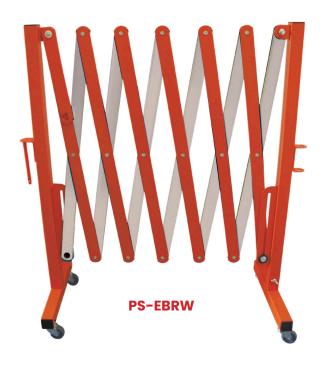

- All steel construction.
- Powder coated finish.
- · Set of four castor wheels included.
- · Connection to additional barriers.
- Opened width: 3.45M
- · Closed width: 40cm
- · Height: 107cm

### SAA INDUSTRIAL SAFETY COLOUR CODE AS OUTLINED IN THE AUSTRALIAN STANDARD AS1318

**RED/RED AND WHITE:** Indicates the location of danger, fire protection equipment and apparatus, stop buttons and emergency stop controls.

#### **AVAILABLE IN**

| PRODUCT CODE | UOM  | MOQ | CTN QTY |
|--------------|------|-----|---------|
| EBRW         | EACH | 1   | 1       |
| EBYB         | EACH | 1   | 1       |