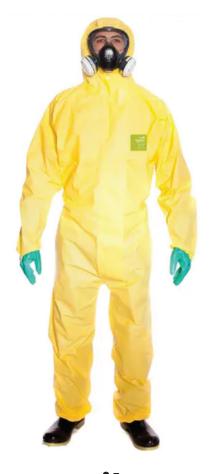

## ALPHATEC® 3000 Chemical Coverall

## **Details**

**Sizes:** S, M, L, XL, 2XL, 3XL | **Colour:** Yellow | **Applications:** chemical handling, oil and petrochemical industries, caustic cleaning, sewage purification installations, industrial tank cleaning and mining. | **Protections:** Type 3, Type 4, Type 5 plus protection against infective agents, radioactive particulates, antistatic Seam technology: Ultrasonically welded seams

## **PROPERTIES**

- 2-piece hood & double zipper
- Elasticated hood, waist, wrists & ankles