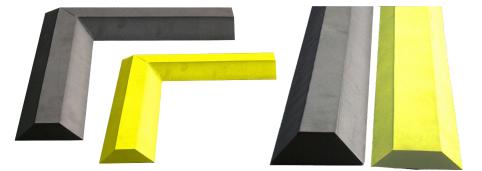

## **ECONOMY BUNDING**

SpillTech® Economy Bunding enables you to build your own bunded area to stop spills going down the drain, quickly and cost effectively. SpillTech® Economy Bunding is perfect for installing across warehouse and factory doorways or creating a customised bunded area to store liquids.

Constructed from heavy duty EVA foam, SpillTech® Economy Bunding will compress slightly when driven over then pop back into shape. The trapezoid profile makes it easy for pallet jacks and trolleys to pass over without disturbing the load.

## SpillTech Economy Bunding offers a range of benefits:

- Easy to install (simply glue in place)
- Cost effective
- Build your own customised bunded area.
- Can be driven over.
- Prefabricated corners available
- Available in low or mid profile
- Available in black or high visibility yellow
- Resistant to wide range of chemicals

| Product Codes | Description                          | Dimensions                                 |
|---------------|--------------------------------------|--------------------------------------------|
| STEVA20       | SpillTech EVA Bund 20mm Black        | 140mm base/75mm top x 20mm height x 2m     |
| STEVA20C      | SpillTech EVA Corner 20mm Black      | 140mm base/75mm top x 20mm height x 500mm  |
| STEVA40       | SpillTech EVA Bund 40mm Black        | 140mm base/55mm top x 40mm height x 2m     |
| STEVA40C      | SpillTech EVA Corner 40mm Black      | 140mm base/55mm top x 40mm height x 500mm  |
| STEVA20Y      | SpillTech EVA Bund 20mm Yellow       | 140mm base/75mm top x 20mm height x 2m     |
| STEVA20YC     | SpillTech EVA Corner 20mm Yellow     | 140mm base/75mm top x 20mm height x 500mm  |
| STEVA40Y      | SpillTech EVA Bund 40mm Yellow       | 140mm base/55mm top x 40mm height x 2m     |
| STEVA40YC     | SpillTech EVA Corner 40mm Yellow     | 140mm base/55mm top x 40mm height x 500mm  |
| STEVAGLUE     | Contact adhesive + application brush | 500ml (sufficient to adhere up to 6 bunds) |