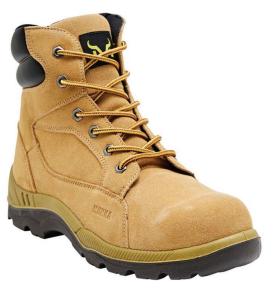

## GIRDER LACE MFW21155

**WHEAT** 

Designed for the Australian and New Zealand workwear markets, the Girder is a lightweight suede leather lace up work boot with 200J impact resistant steel toe cap, outsole with oil resistant and slip resistant properties, shock absorbing EVA® midsole and PU outsole resistant to 200°C. Style with no Zip.

## **FEATURES**

- Suede leather.
- · Padded tongue.
- · Steel toe cap 200J impact resistance.
- · Shock absorbing EVA® midsole.
- PU (polyurethane) injection outsole.
- · Heel energy absorption.
- · Oil resistant. Anti-static protection.
- · Slip resistant outsole.
- Heat resistant to 200°C.