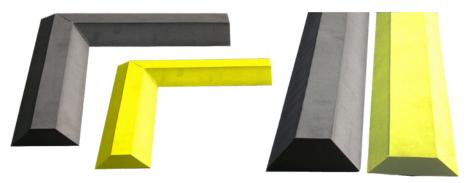

Easy to install (simply glue in place) Cost effective Build your own customised bunded area. Can be driven over. Prefabricated corners available Available in low or mid profile Available in black or high visibility yellow Resistant to wide range of chemicals

| Product Codes | Description                          | Dimensions                                 |
|---------------|--------------------------------------|--------------------------------------------|
| STEVA20       | SpillTech EVA Bund 20mm Black        | 140mm base/75mm top x 20mm height x 2m     |
| STEVA20C      | SpillTech EVA Corner 20mm Black      | 140mm base/75mm top x 20mm height x 500mm  |
| STEVA40       | SpillTech EVA Bund 40mm Black        | 140mm base/55mm top x 40mm height x 2m     |
| STEVA40C      | SpillTech EVA Corner 40mm Black      | 140mm base/55mm top x 40mm height x 500mm  |
| STEVA20Y      | SpillTech EVA Bund 20mm Yellow       | 140mm base/75mm top x 20mm height x 2m     |
| STEVA20YC     | SpillTech EVA Corner 20mm Yellow     | 140mm base/75mm top x 20mm height x 500mm  |
| STEVA40Y      | SpillTech EVA Bund 40mm Yellow       | 140mm base/55mm top x 40mm height x 2m     |
| STEVA40YC     | SpillTech EVA Corner 40mm Yellow     | 140mm base/55mm top x 40mm height x 500mm  |
| STEVAGLUE     | Contact adhesive + application brush | 500ml (sufficient to adhere up to 6 bunds) |