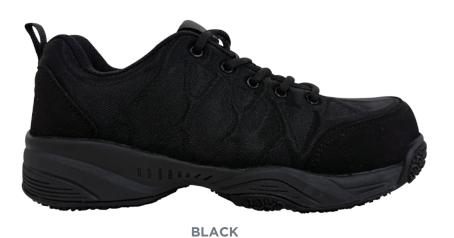

## WORKER LOW N2114M

The lightweight protective shoe for those on their feet all day. This shoe is breathable and safe with a 200J protective toe cap and anti-static and slip resistant outsole. This shoe is great for logistics, warehousing and anyone covering large distances on their feet at work while needing a comfortable, light and protective shoe.

## **FEATURES**

- · Breathable PU and mesh upper.
- · Mesh lining, removable sock.
- · Lightweight comfort.
- · Removable insole.
- · Composite toe cap 200J impact resistance.
- · Shock absorbing EVA® midsole.
- · Anti-static shoes.
- · Slip resistant rubber outsole.