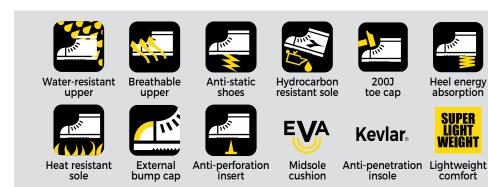

## FU1501SL

**BLACK** 

Value priced and lightweight, this anti-penetration Kevlar® plate, slip-on safety boot is a great option. With water resistant nubuck upper, slip-on design for easy entry/exit, lightweight 200J impact resistant composite toe cap, EVA® midsole for enhanced cushioning, external TPU scuff resistant bump cap for increased durability, padded PU insole and nitrile rubber outsole that is resistant to 300°C. Kevlar® plate for protection from sharp things under your feet, outsole with slip resistant properties and heel energy absorption.

## **FEATURES**

- Wheat S1 Nubuck leather water-resistant upper.
- Black Premium crazy horse leather water-resistant upper.
- Easy fitting dual pull tabs for easy on/off with durable elasticated side panels.
- · Kevlar® anti-penetration insole.
- · Moulded TPU scuff resistant toe cover.
- Composite toe cap 200J impact resistance.
- · Shock absorbing EVA® midsole.
- · Nitrile rubber outsole, heat resistant to 300°C.
- · Heel energy absorption. · Broad size profile.