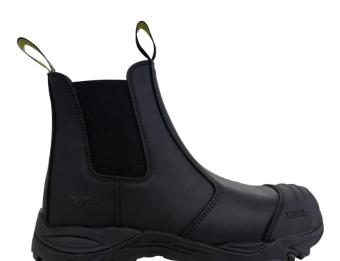

## **FEATURES**

- Wheat S1 Nubuck leather water-resistant upper.
- Black Premium crazy horse leather water-resistant upper.
- Easy fitting dual pull tabs for easy on/off with durable elasticated side panels.
- · Kevlar® anti-penetration insole.
- · Moulded TPU scuff resistant toe cover.
- Composite toe cap 200J impact resistance.
- · Shock absorbing EVA® midsole.
- · Nitrile rubber outsole, heat resistant to 300°C.
- · Heel energy absorption. · Broad size profile.