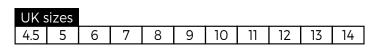

## **FEATURES**

- Wheat S1 Nubuck leather water-resistant upper.
- Black Premium crazy horse leather water-resistant upper.
- Easy fitting dual pull tabs for easy on/off with durable elasticated side panels.
- · Kevlar® anti-penetration insole.
- · Moulded TPU scuff resistant toe cover.
- Composite toe cap 200J impact resistance.
- · Shock absorbing EVA® midsole.
- · Nitrile rubber outsole, heat resistant to 300°C.
- · Heel energy absorption. · Broad size profile.