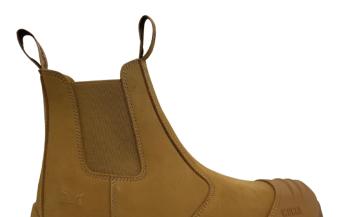

## **FEATURES**

- Wheat S1 Nubuck leather water-resistant upper.
- Black Premium crazy horse leather water-resistant upper.
- Easy fitting dual pull tabs for easy on/off with durable elasticated side panels.
- · Kevlar® anti-penetration insole.
- · Moulded TPU scuff resistant toe cover.
- Composite toe cap 200J impact resistance.
- · Shock absorbing EVA® midsole.
- · Nitrile rubber outsole, heat resistant to 300°C.
- · Heel energy absorption. · Broad size profile.